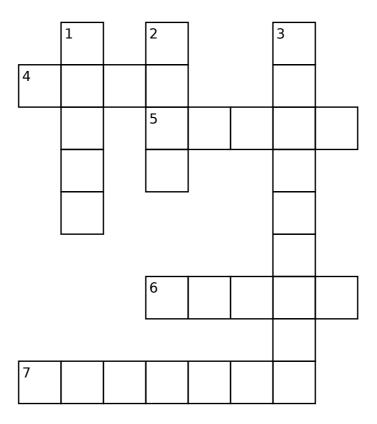

# **Autumn Crossword Puzzle**

## Down:

- a liquid that plants need to grow
- a part of a tree that can change colors in the fall
- 3. a holiday where you go trick-or-treating for candy

## Across:

- 4. an object used to pick up leaves that have fallen
- 5. a food you can pick from trees in the fall
- 6. a drink you can make from apples
- a food you can use to make pies and bread