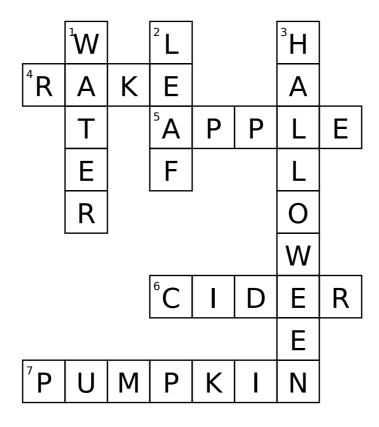

# **Autumn Crossword Puzzle**

# Down:

- 1. a liquid that plants need to grow
- a part of a tree that can change colors in the fall
- 3. a holiday where you go trick-or-treating for candy

## Across:

- 4. an object used to pick up leaves that have fallen
- 5. a food you can pick from trees in the fall
- 6. a drink you can make from apples
- 7. a food you can use to make pies and bread